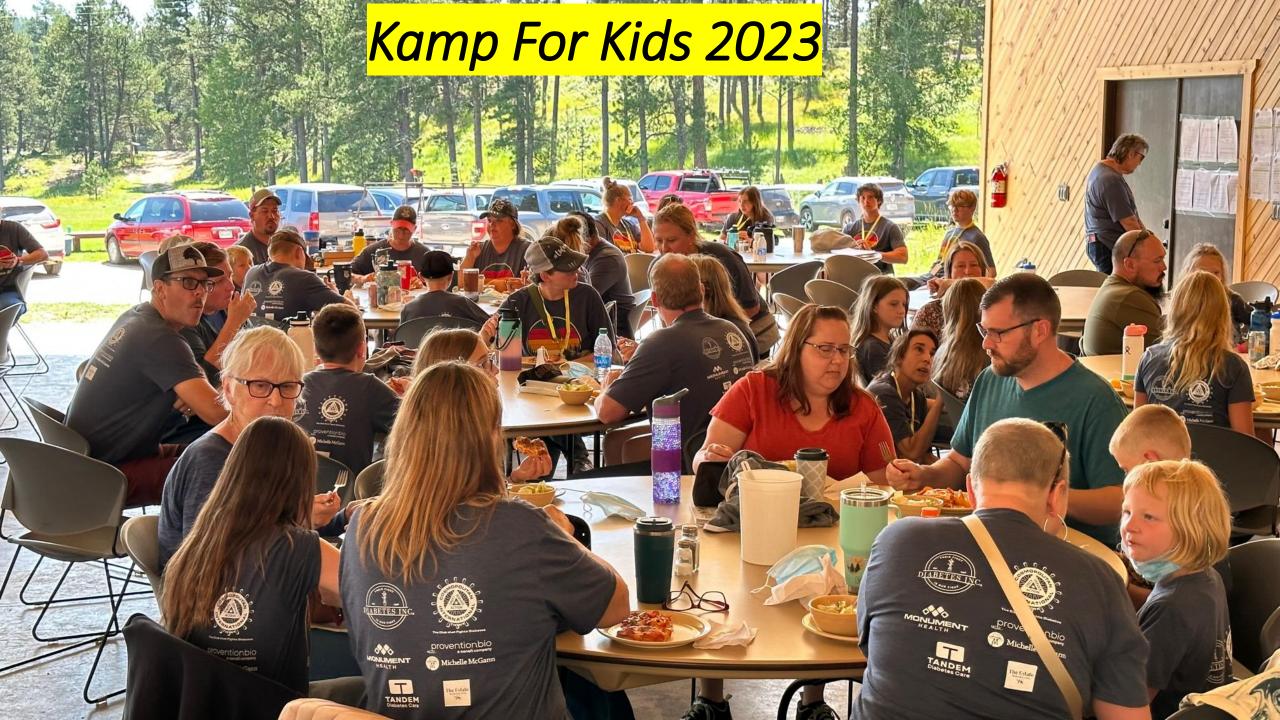

#### Kamp for Kids

Camp is held at Outlaw Ranch in the beautiful Black Hills. All Type 1 Diabetic children attend camp along with one parent or guardian for free. Additional family members may attend for a fee. Scholarships are available.

Kamp for Kids Camp is held at Outlaw Ranch in the beautiful Black Hills. All Type 1 Diabetic children attend camp along with one parent or guardian for free. Additional family members may attend for a fee. Scholarships are available.