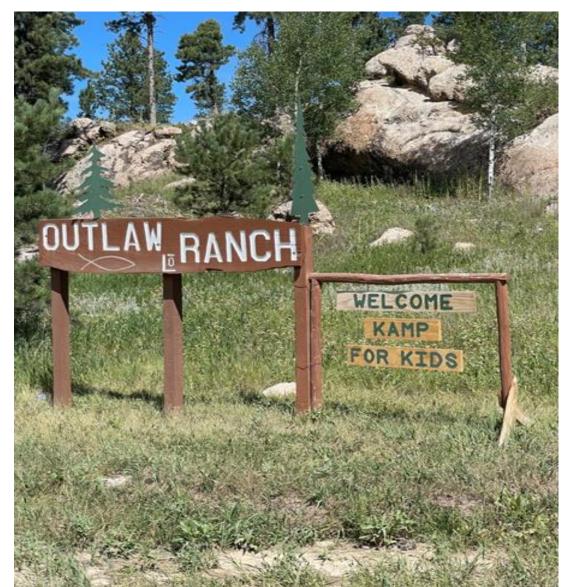

#### Kamp for Kids

Camp is held at Outlaw Ranch in the beautiful Black Hills. All Type 1 Diabetic children attend camp along with one parent or guardian for free. Additional family members may attend for a fee. Scholarships are available.

Kamp for Kids Camp is held at Outlaw Ranch in the beautiful Black Hills. All Type 1 Diabetic children attend camp along with one parent or guardian for free. Additional family members may attend for a fee. Scholarships are available.