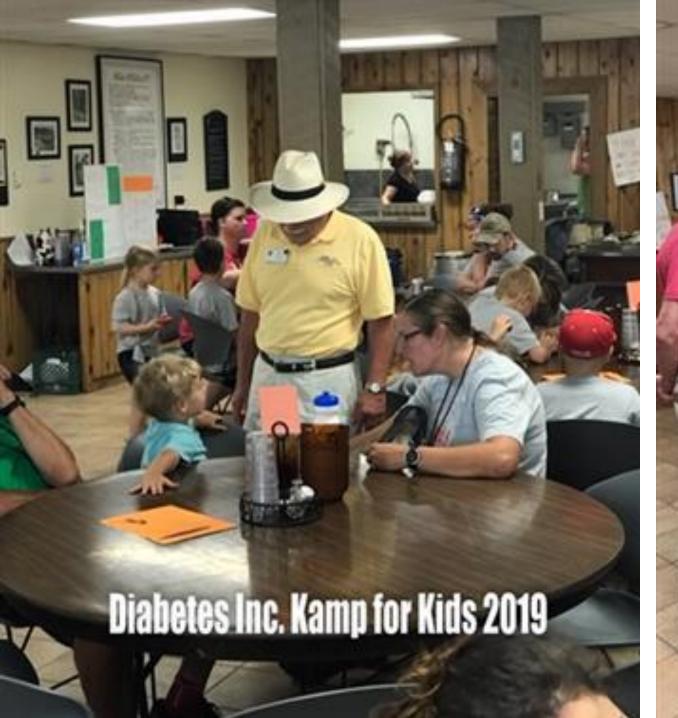

## Kamp for Kids 2022





## Gloria Gunn Presenting Cosmo Check to Erin Bachi from Diabetes Inc.





































### NO Kamp For Kids 2021





# NO Kamp For Kids 2021 COVID 19

#### No Kamp For Kids 2020





# NO Kamp For Kids 2020 COVID 19

## Kamp For Kids 2019





#### Kamp for Kids

Camp is held at Outlaw Ranch in the beautiful Black Hills. All Type 1 Diabetic children attend camp along with one parent or guardian for free. Additional family members may attend for a fee. Scholarships are available.



Kamp for Kids Camp is held at Outlaw Ranch in the beautiful Black Hills. All Type 1 Diabetic children attend camp along with one parent or guardian for free. Additional family members may attend for a fee. Scholarships are available.