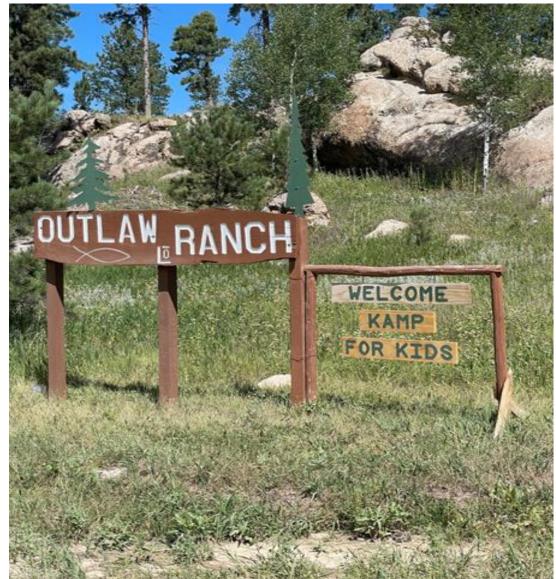

#### Kamp for Kids

Camp is held at Outlaw Ranch in the beautiful Black Hills. All Type 1 Diabetic children attend camp along with one parent or guardian for free. Additional family members may attend for a fee. Scholarships are available.

Kamp for Kids Camp is held at Outlaw Ranch in the beautiful Black Hills. All Type 1 Diabetic children attend camp along with one parent or guardian for free. Additional family members may attend for a fee. Scholarships are available.