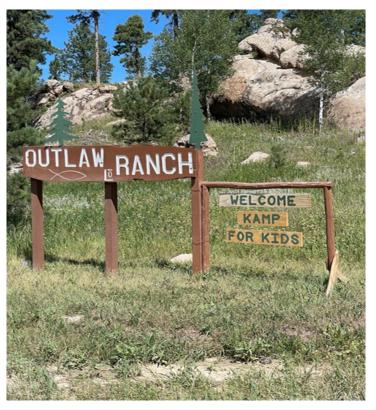

#### Kamp for Kids

Camp is held at Outlaw Ranch in the beautiful Black Hills. All Type 1 Diabetic children attend camp along with one parent or guardian for free. Additional family members may attend for a fee. Scholarships are available.

Kamp for Kids Camp is held at Outlaw Ranch in the beautiful Black Hills. All Type 1 Diabetic children attend camp along with one parent or guardian for free. Additional family members may attend for a fee. Scholarships are available.