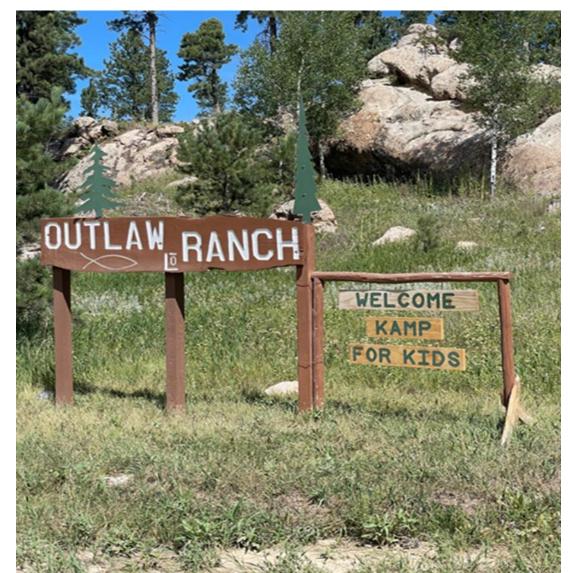

#### Kamp for Kids

Camp is held at Outlaw Ranch in the beautiful Black Hills. All Type 1 Diabetic children attend camp along with one parent or guardian for free. Additional family members may attend for a fee. Scholarships are available.

Kamp for Kids Camp is held at Outlaw Ranch in the beautiful Black Hills. All Type 1 Diabetic children attend camp along with one parent or guardian for free. Additional family members may attend for a fee. Scholarships are available.