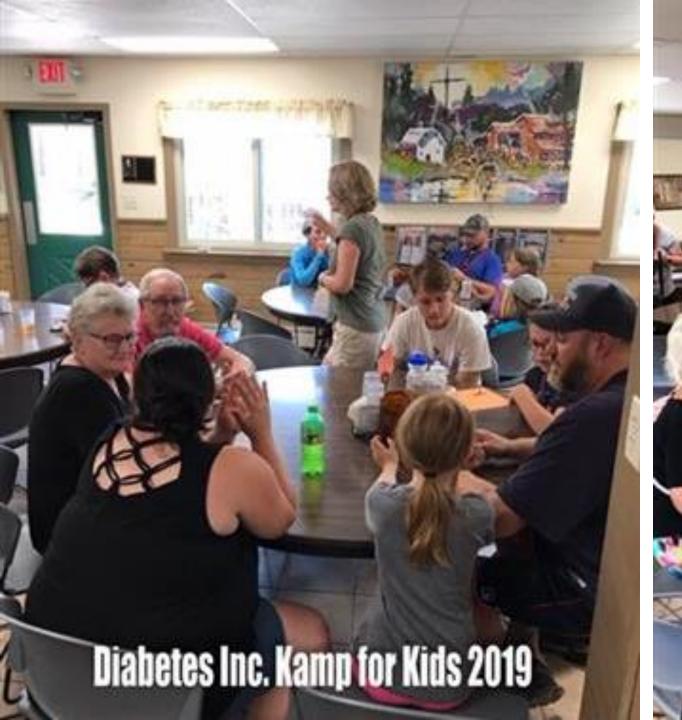

## Kamp for Kids 2022





## Gloria Gunn Presenting Cosmo Check to Erin Bachi from Diabetes Inc.





































### NO Kamp For Kids 2021





# NO Kamp For Kids 2021 COVID 19

#### No Kamp For Kids 2020





# NO Kamp For Kids 2020 COVID 19

## Kamp For Kids 2019





#### Kamp for Kids

Camp is held at Outlaw Ranch in the beautiful Black Hills. All Type 1 Diabetic children attend camp along with one parent or guardian for free. Additional family members may attend for a fee. Scholarships are available.



Kamp for Kids Camp is held at Outlaw Ranch in the beautiful Black Hills. All Type 1 Diabetic children attend camp along with one parent or guardian for free. Additional family members may attend for a fee. Scholarships are available.