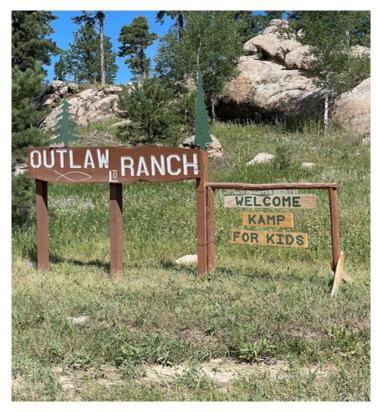

#### Kamp for Kids

Camp is held at Outlaw Ranch in the beautiful Black Hills. All Type 1 Diabetic children attend camp along with one parent or guardian for free. Additional family members may attend for a fee. Scholarships are available.

Kamp for Kids Camp is held at Outlaw Ranch in the beautiful Black Hills. All Type 1 Diabetic children attend camp along with one parent or guardian for free. Additional family members may attend for a fee. Scholarships are available.