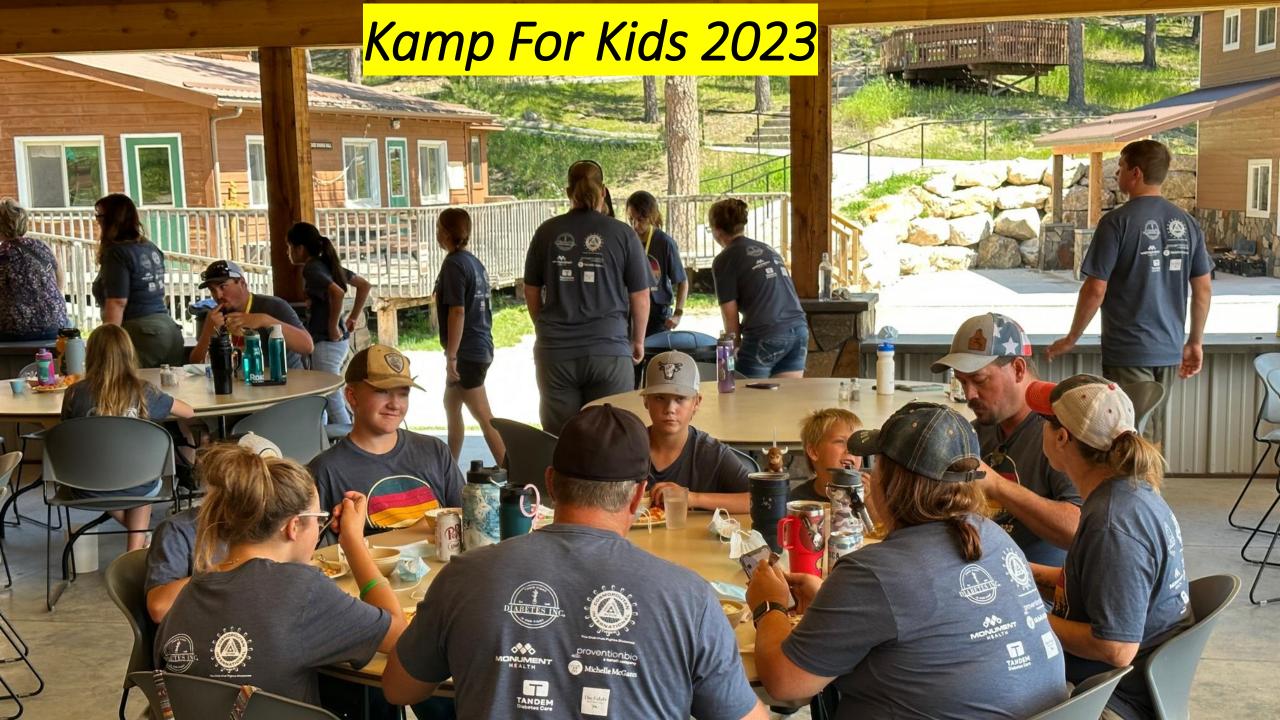

#### Kamp for Kids

Camp is held at Outlaw Ranch in the beautiful Black Hills. All Type 1 Diabetic children attend camp along with one parent or guardian for free. Additional family members may attend for a fee. Scholarships are available.

Kamp for Kids Camp is held at Outlaw Ranch in the beautiful Black Hills. All Type 1 Diabetic children attend camp along with one parent or guardian for free. Additional family members may attend for a fee. Scholarships are available.