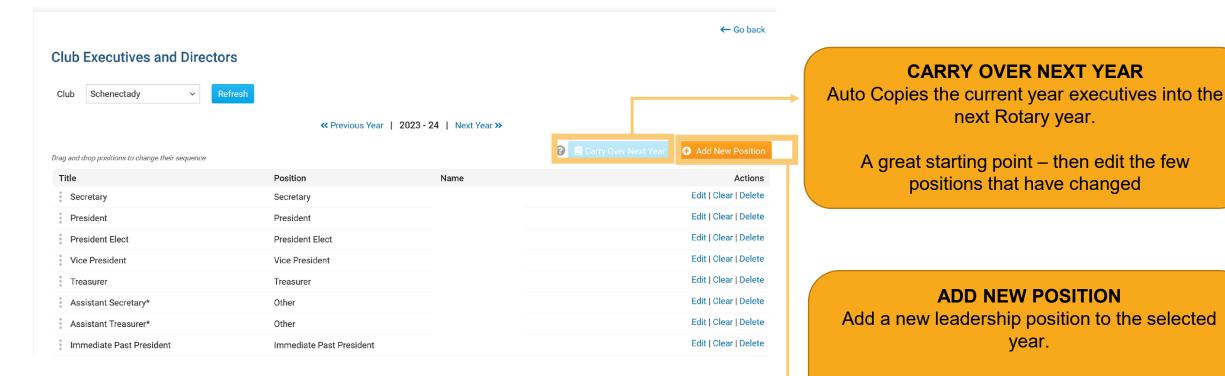

# **MANAGING CLUB EXECUTIVES**

| Oistrict 7190AdminFor ClubsFor MembersMembership ListsDefine Club Execution | Membership Contacts Organization Communica<br>utives ਦਰਜ਼ Club Information RI Integration (New) N | Email distribution is often based on member<br>roles. For instance, your club treasurer receives<br>invoices from RI, the Foundation Chair receives<br>notifications regarding giving, and your<br>President-Elect will receive information regarding<br>training schedules. |                              |                       |                                             |
|-----------------------------------------------------------------------------|---------------------------------------------------------------------------------------------------|------------------------------------------------------------------------------------------------------------------------------------------------------------------------------------------------------------------------------------------------------------------------------|------------------------------|-----------------------|---------------------------------------------|
| RI Member Synchronization                                                   |                                                                                                   |                                                                                                                                                                                                                                                                              |                              |                       | ← Go back                                   |
|                                                                             | District Administration                                                                           | Club Executives and Directors                                                                                                                                                                                                                                                | Previous Year   20           | 23 - 24   Next Year » |                                             |
|                                                                             | District Administration Members                                                                   | Drag and drop positions to change their sequence                                                                                                                                                                                                                             |                              |                       | Carry Over Next Year Odd New Position       |
|                                                                             |                                                                                                   | Title                                                                                                                                                                                                                                                                        | Position                     | Name                  | Actions                                     |
|                                                                             |                                                                                                   | Secretary                                                                                                                                                                                                                                                                    | Secretary                    |                       | Edit   Clear   Delete                       |
|                                                                             |                                                                                                   | President                                                                                                                                                                                                                                                                    | President<br>President Elect |                       | Edit   Clear   Delete Edit   Clear   Delete |
|                                                                             |                                                                                                   | Vice President                                                                                                                                                                                                                                                               | Vice President               |                       | Edit   Clear   Delete                       |
|                                                                             |                                                                                                   | Treasurer                                                                                                                                                                                                                                                                    | Treasurer                    |                       | Edit   Clear   Delete                       |
| Select appropriate Rotary year to edit                                      |                                                                                                   | Assistant Secretary*                                                                                                                                                                                                                                                         | Other                        |                       | Edit   Clear   Delete                       |
|                                                                             |                                                                                                   | Assistant Treasurer*                                                                                                                                                                                                                                                         | Other                        |                       | Edit   Clear   Delete                       |
|                                                                             |                                                                                                   | Immediate Past President                                                                                                                                                                                                                                                     | Immediate Past President     |                       | Edit   Clear   Delete                       |

### **MANAGING CLUB EXECUTIVES**

In addition to required Rotary board positions, you can add all leadership positions for your club's board of directors and committee chairs.

### **MANAGING CLUB EXECUTIVES**

|                                                 |                   |                         | ← Go back                             |                  |
|-------------------------------------------------|-------------------|-------------------------|---------------------------------------|------------------|
| Club Executives and Directors                   |                   |                         |                                       |                  |
| Club Schenectady ~ Refrest                      |                   |                         |                                       |                  |
|                                                 | Previous Year   2 | 2023 - 24   Next Year » |                                       |                  |
| rag and drop positions to change their sequence |                   |                         | Carry Over Next Year Add New Position | Add New Position |
| Title                                           | Position          | Name                    | Actions                               |                  |
| Secretary                                       | Secretary         |                         | Edit   Clear   Delete                 | Position:*       |
| President                                       | President         |                         | Edit   Clear   Delete                 |                  |
| President Elect                                 | President Elect   |                         | Edit   Clear   Delete                 | Title:*          |
| Vice President                                  | Vice President    |                         | Edit   Clear   Delete                 | Name:            |
| Treasurer                                       | Treasurer         |                         | Edit   Clear   Delete                 | Name.            |
| Assistant Secretary*                            | Other             |                         | Edit   Clear   Delete                 |                  |
| Assistant Treasurer*                            | Other             |                         | Edit   Clear   Delete                 |                  |
|                                                 |                   |                         | Edit   Clear   Delete                 |                  |

Edit:change members assignedClear:keep the position, remove the memberDelete:remove the member and the position