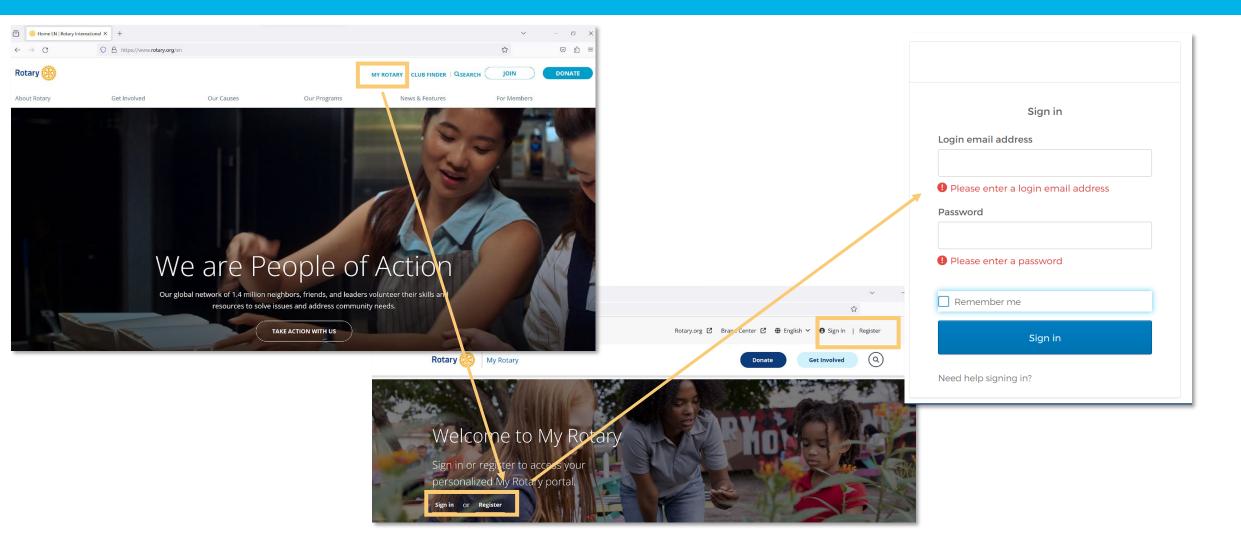

# **MY ROTARY**

Member Portal/Dashboard www.Rotary.org

- View your member profile [all updates should be made in your District database]
- Access Rotary Club Central
- Enter your club goals
- Club membership roster reports
- View your club invoice [based on leadership role]
- View the Rotary Service Project Center
- Make/View contributions to The Rotary Foundation
- Download logo and templates in the Brand Center
- Access The Learning Center

### ROTARY CLUB CENTRAL

### Reporting Tool within MyRotary

- View Membership Dashboard with demographics
- Benchmark your goals against clubs from around the world
- Enter and Review Club Goals
- Membership, Foundation Giving, and Service Metric reports