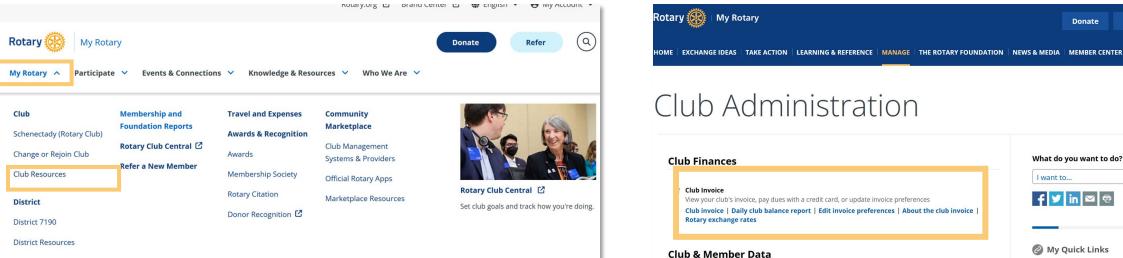

# WHAT IS MY ROTARY?

Member Portal/Dashboard www.Rotary.org

- My Rotary is a tool maintained by Rotary International
- There is information for the general public about Rotary as well as member-only areas.
- All clubs across the globe have access to this resource
- It serves as a membership portal and reporting tool.
- All of Rotary International's member resources can be found on MyRotary.
- "The Mothership"

# **MY ROTARY**

Member Portal/Dashboard www.Rotary.org

- View your member profile [all updates should be made in your District database]
- Access Rotary Club Central
- Enter your club goals
- Club membership roster reports
- View your club invoice [based on leadership role]
- View the Rotary Service Project Center
- Make/View contributions to The Rotary Foundation
- Download logo and templates in the Brand Center
- Access The Learning Center

# **CLUB ADMINISTRATION**

#### **Club Finances** Club Invoice View your club's invoice, pay dues with a credit card, or update invoice preferences Club invoice | Daily club balance report | Edit invoice preferences | About the club invoice | **Rotary exchange rates**