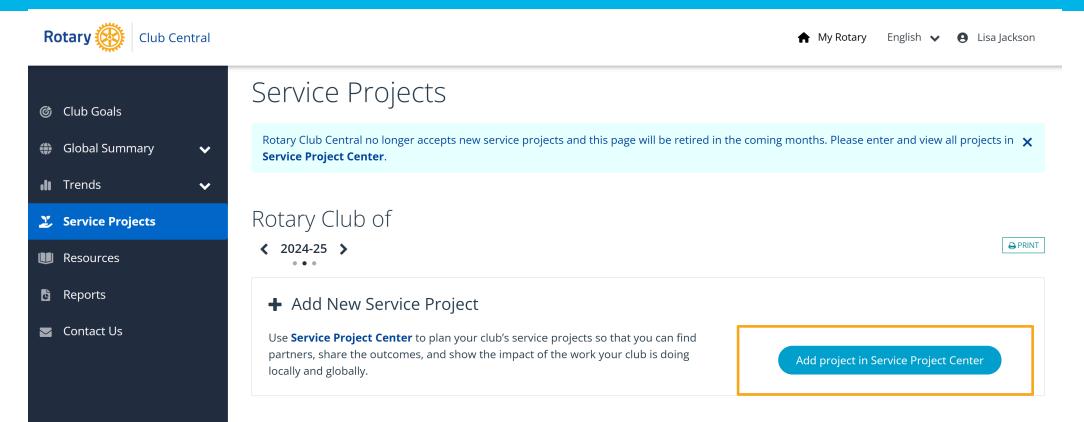

## **SERVICE PROJECTS**

Use the Service Project Center during project planning to promote the project, partner with other Rotary Clubs, and get new ideas! Rotary International uses this information to measure the impact of Rotarians make across the world!

# **SERVICE PROJECTS**

| 3 New!                                                 |                                 |
|--------------------------------------------------------|---------------------------------|
| Welcome to the Service Project Center! Learn more      |                                 |
|                                                        | Welcome My Rotary 🖸 🌐 English 🗸 |
| Rotary 🛞 Service Project Center                        | Add a New Project               |
| Home Rotary Campaigns Browse Projects My Club Projects |                                 |