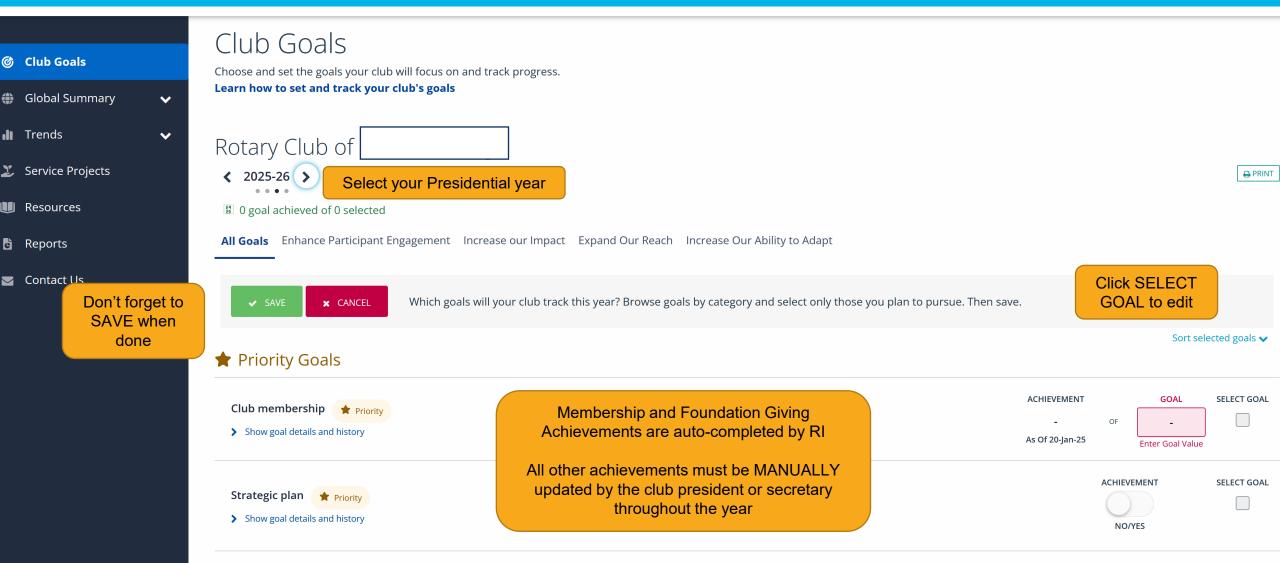

### Reporting Tool within MyRotary

- View Membership Dashboard with demographics
- Benchmark your goals against clubs from around the world
- Enter and Review Club Goals
- Membership, Foundation Giving, and Service Metric reports

| y 🥘 Club Central                |                                                                                                                                    |
|---------------------------------|------------------------------------------------------------------------------------------------------------------------------------|
| <b>b Goals</b><br>bal Summary 🗸 | Club Goals<br>Choose and set the goals your club will focus on and track progress.<br>Learn how to set and track your club's goals |
| nds 🗸 🗸                         | Rotary Club of<br>< 2024-25 ><br><sup>1</sup> 2 goals achieved of 16 selected                                                      |
| oorts<br>ntact Us               | All Goals Enhance Participant Engagement Increase our Impact Expand Our Reach Increase C                                           |
|                                 | <ul> <li>Priority Goals</li> <li>Club membership riority</li> <li>Show goal details and history</li> </ul>                         |
|                                 | <ul> <li>Show goal details and history</li> </ul>                                                                                  |
|                                 | Service participation relation Priority Show goal details and history                                                              |

# ROTARY CLUB CENTRAL

Who has access?

# **CLUB GOALS**

Why should you select goals for your club?

Goals are a TOOL to assist in planning and accountability

**16 goals available** 

- 1. The process of identifying and setting goals is a **TOOL** to help your club thrive.
- 2. Work with your club leadership and the membership at large to determine where the club wants to focus its resources (both financial and volunteer time).
- 3. Setting goals provides a target to work toward.
- 4. Regular status updates allows the club to focus on areas of weakness and celebrate successes.
- 5. Measurable goals provide a narrative to share with your members and the community.
- 6. District leadership can view this data for their planning needs.