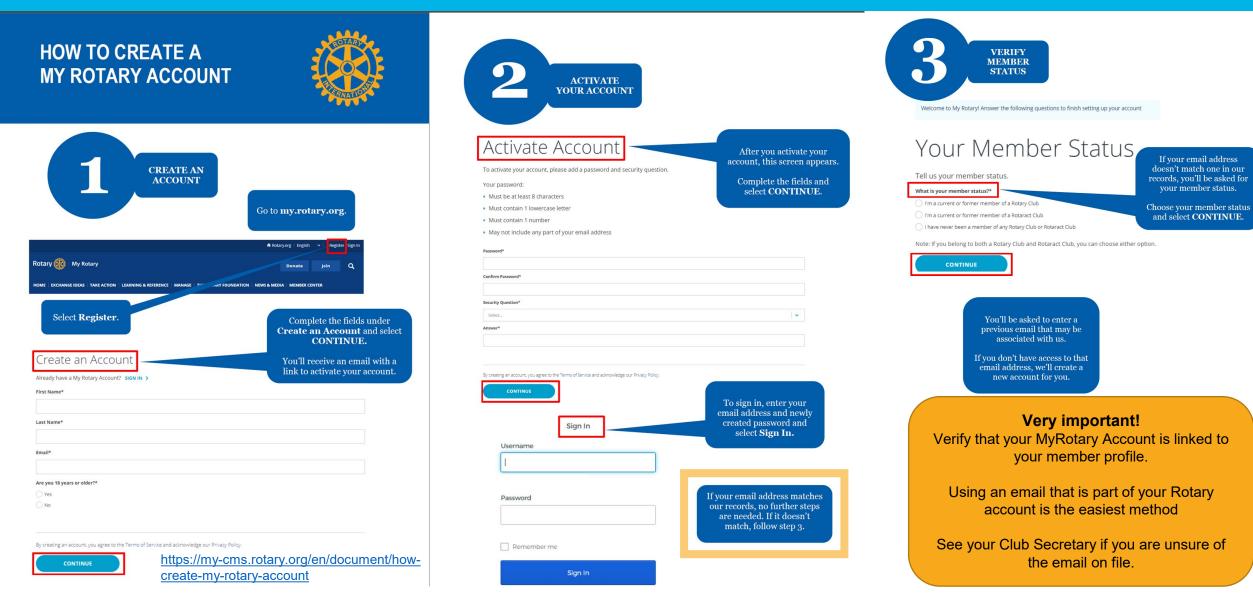

otary International
- There is information for the general public about Rotary as well as member-only areas.
- All clubs across the globe have access to this resource
- It serves as a membership portal and reporting tool.
- All of Rotary International's member resources can be found on MyRotary.
- "The Mothership"

# **MY ROTARY**

Member Portal/Dashboard www.Rotary.org

- View your member profile [all updates should be made in your District database]
- Access Rotary Club Central
- Enter your club goals
- Club membership roster reports
- View your club invoice [based on leadership role]
- View the Rotary Service Project Center
- Make/View contributions to The Rotary Foundation
- Download logo and templates in the Brand Center
- Access The Learning Center

# **CREATE A MY ROTARY ACCOUNT**



# LOGIN TO MY ROTARY



### **MY ROTARY** YOUR MEMBER DASHBOARD



# **CLUB ADMINISTRATION**



#### **Forms & Instructions**

ත් Name Change Notify Rotary about a proposed change to your club's name or locality. Change of Rotary Club Name and/or Locality

් Merger Step-by-step instructions on how to merge two clubs. Club merger forms and instructions

岔 Member Confirmation Confirm membership and financial standing for former club members. **Confirmation form** 

#### ☆ Insurance and IRS (U.S. only)

Access resources about the U.S. Rotary club and district liability insurance program and tax forms. U.S. Rotary club and district liability insurance program | IRS forms and instructions

**View Club Invoices Membership Rosters** Club Sponsorship: Rotaract, Interact, Satellite **Membership L