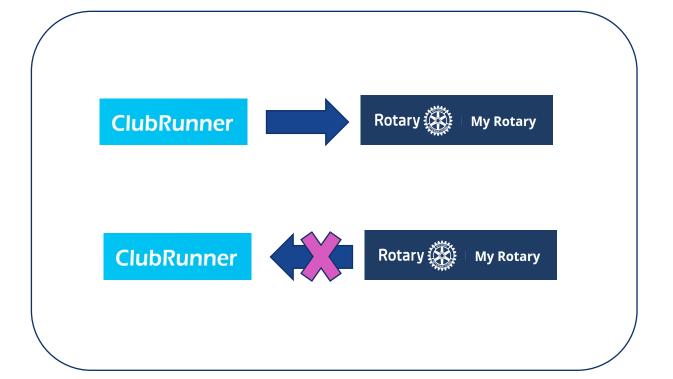

## WHERE SHOULD I ENTER DATA?

There are many third-party membership database tools available to Rotary clubs. Club Runner is one of those tools.

Membership Data should ALWAYS originate in Club Runner as it is designed to import into MyRotary