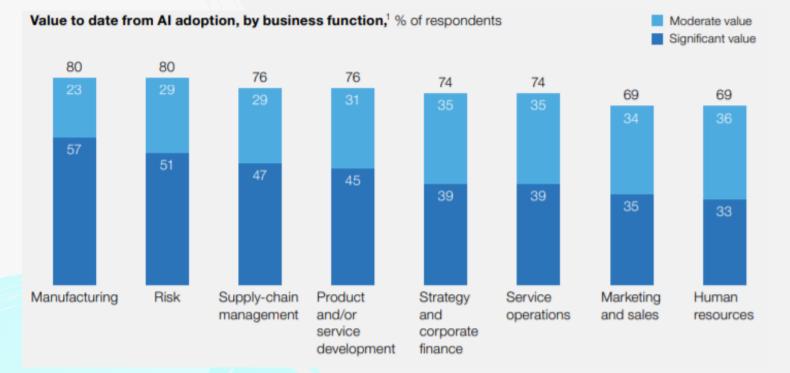

Al seems to be gaining the most traction in the areas of the business that create the most value within a given industry

Across functions, respondents report that the most significant benefits come from adopting Al in manufacturing and in risk