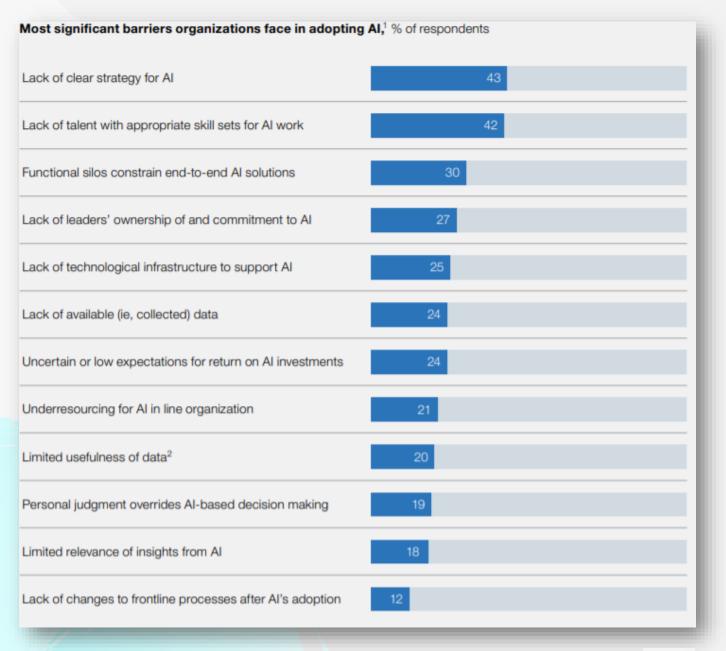

McKinsey 2018, Online Survey

Few organizations have adopted the core Al practices that would enable them to realize Al's potential value

The most frequently cited barriers to Al adoption are a lack of a clear strategy, a lack of talent, and functional silos