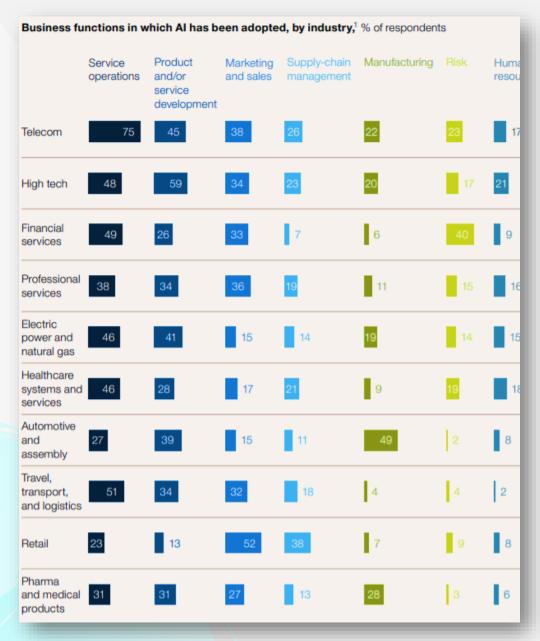

Al seems to be gaining the most traction in the areas of the business that create the most value within a given industry

Across functions, respondents report that the most significant benefits come from adopting Al in manufacturing and in risk