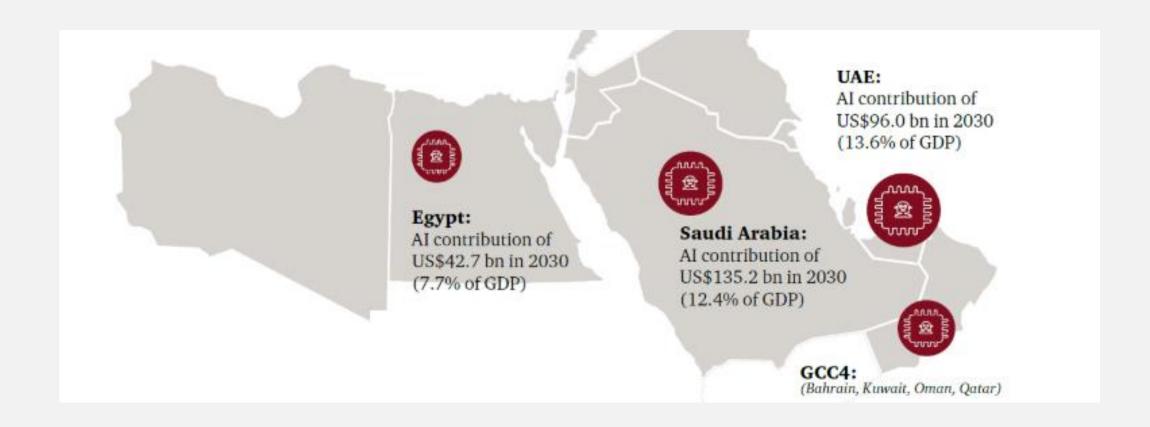

#### Regions which will gain the most from Al

#### Contribution of AI to industry in the region in 2030

**Absolute contribution in** 2030 (US\$ billions)

**Contribution of AI to Middle East GDP by industry** 

| Construction and Manufacturing                                                           | \$99 | 12.4%                                          |
|------------------------------------------------------------------------------------------|------|------------------------------------------------|
| Energy, Utilities & Resources                                                            | \$78 | 6.3%                                           |
| Public sector, including health and education                                            | \$59 | 18.6%                                          |
| Financial, Professional, Administrative Services                                         | \$38 | 13.6%                                          |
| Retail, Wholesale Trade, Consumer Goods, Accommodation and Food Services                 | \$23 | 19%                                            |
| Transport and Logistics                                                                  | \$12 | 15.2%                                          |
| Technology, Media, Telecommunications PwC. The potential impact of AI in the Middle East | \$10 | 14%<br>Copyright ©2019 AIDA - All rights reser |

The impact could be even larger if governments continue to push the boundaries of innovation and implementation of Al across businesses and sectors