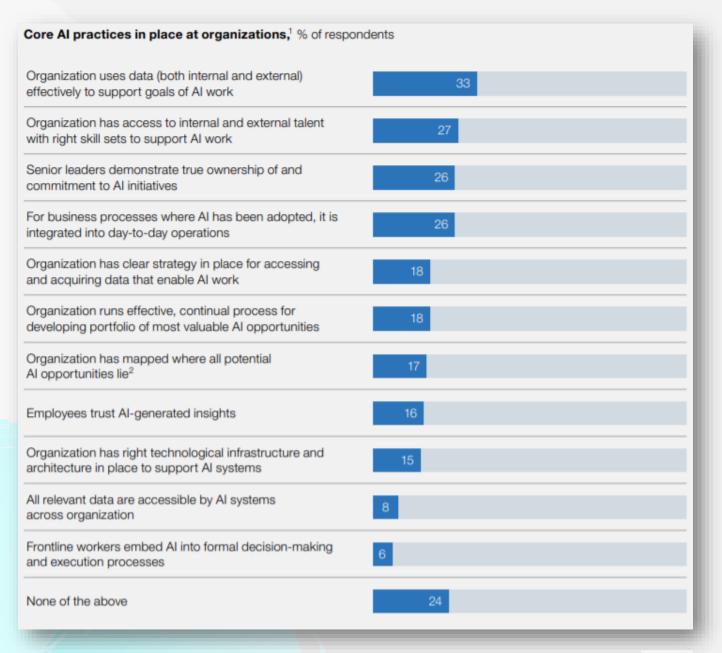

McKinsey 2018, Online Survey

Few organizations have adopted the core Al practices that would enable them to realize Al's potential value

The most frequently cited barriers to Al adoption are a lack of a clear strategy, a lack of talent, and functional silos