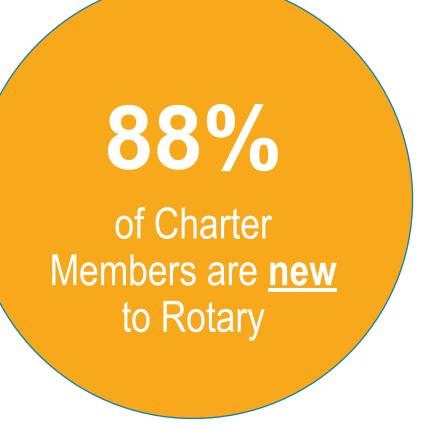

#### WE ARE NOT POACHING!

Myth debunked!

An analysis of all new clubs formed in the last five years found that 88% of charter members were actually new to Rotary!

> Brian King, RI Director of Membership Development