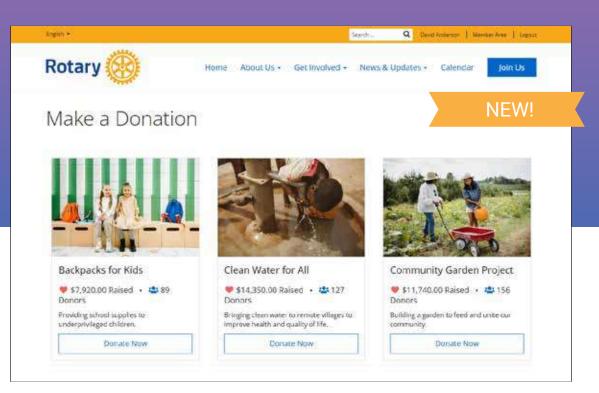

## **Promote Fundraising Efforts**

- Auto-generate campaign landing pages
- Show amount raised (optional)
- Show number of donors (optional)
- Accept donations by allowing online payments

#### **Build Impactful Campaigns**

- Set up multiple campaigns
- Preset or freeform amounts
- Multiple payment accounts and currencies
- Optional comments by donors

## **Connect with Donors**

- Send donation campaign emails
- Easily track and contact donors
- Custom confirmation pages and emails
- Open to public (no login required)